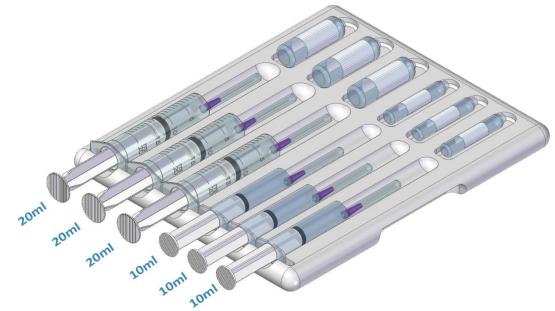

animitant a

Product description

| Article number:      | 311014                                                             |
|----------------------|--------------------------------------------------------------------|
| Number of positions: | 6 syringes 3x20 ml 3x10 ml                                         |
| Version:             | Ampoules horizontal                                                |
| Material:            | High quality plastic material with specific physical properties in |
|                      | respect of use and environment                                     |
| Cleaning:            | manual, washer                                                     |
| Prices/ordering:     | simple through the site ( <u>www.Q-Check.info/order</u> ).         |
| Dimensions:          | approx. 28 x 23 x 2 cm                                             |
| Weight:              | approx. 930 gram                                                   |
| Custom:              | Specials on request                                                |
|                      | Materializeddesign                                                 |