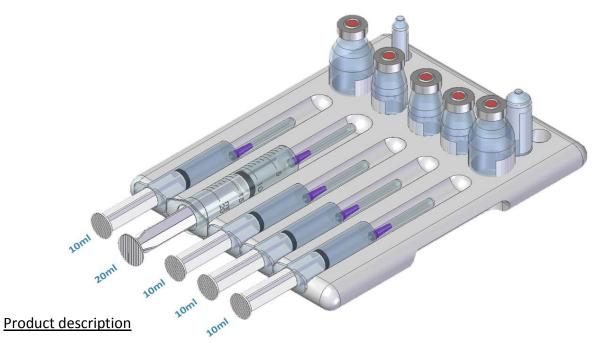

Article number: 311002

Number of positions: 5 ampoules 1x20 ml 4x10 ml

Version: Ampoules vertical

Material: High quality plastic material with specific physical properties in

respect of use and environment