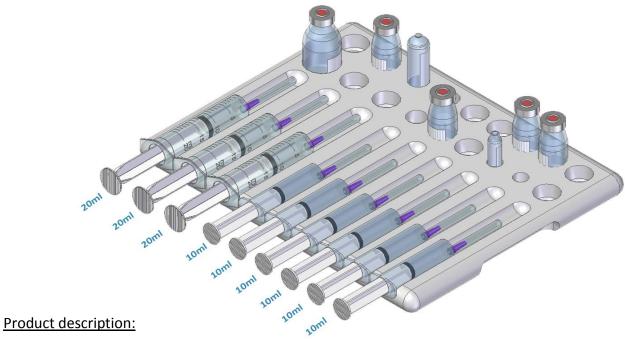

Article number: 311003

Number of positions: 9 syringes 3x20 ml 6x10 ml

Version: Ampoules vertical

Material: High quality plastic material with specific physical properties in

respect of use and environment

Cleaning: manual, washer

Prices/ordering: simple through the site (<u>www.Q-Check.info/order</u>).

Dimensions: approx. 25 x 32 x 2 cm
Weight: approx. 1170 gram
Custom: Specials on request

CTEC

Materializeddesign