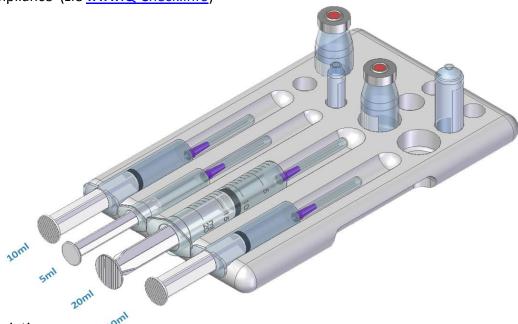

**Product description:** 

Article number: 311004

Number of positions: 4 syringes 1x20 ml 2x10 ml 1x5 ml

Version: Ampoules vertical

Material: High quality plastic material with specific physical properties in

respect of use and environment

Cleaning: manual, washer

Prices/ordering: Simple through the site (<u>www.Q-Check.info/order</u>).

Dimensions: approx. 25 x 15 x 2 cm
Weight: approx. 550 gram
Custom: Specials on request