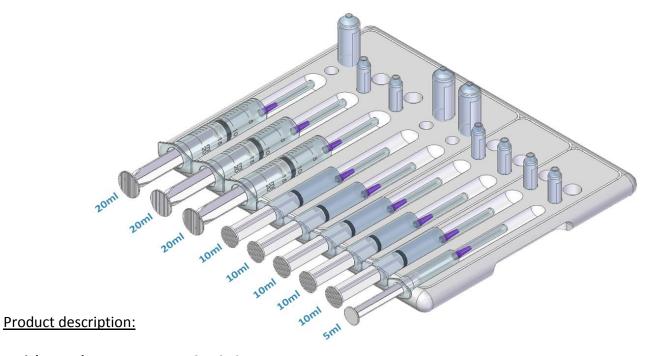

Article number: 311010

Number of positions: 9 syringes 3x20 ml 5x10 ml 1x5 ml

Version: Ampoules vertical

Material: high quality plastic material with specific physical properties in

respect of use and environment

Cleaning: manual, washer

Prices/ordering: simple through the site (www.Q-Check.info/order).

Dimensions: approx. 25 x 31 x 2 cm
Weight: approx. 1200 gram
Custom: Specials on request

CTEC

Materializeddesign